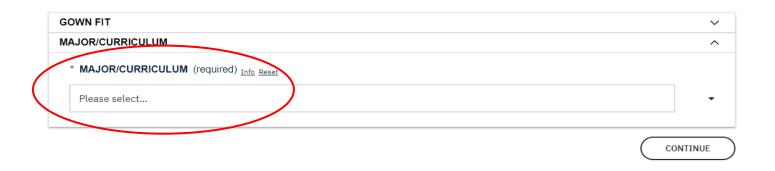

5) Click the 'Gown Fit' drop-down to provide your height and weight information.

6) Click on the Major/Curriculum **text box** to select your degree type. *Please note that this step does not apply to DPT or MOT graduates.* 