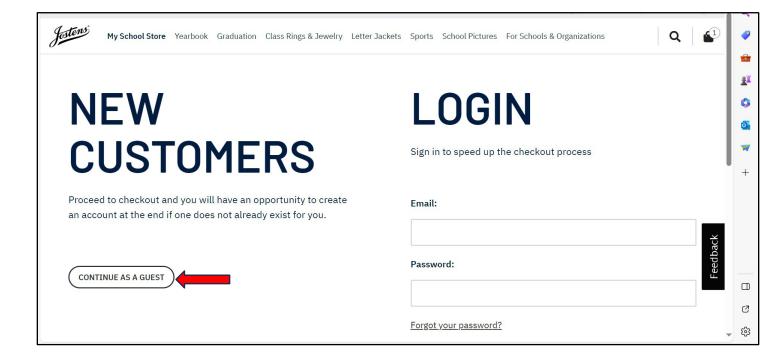

- Degree type determines hood color:
  - Doctor of Nursing Practice: Apricot (navy blue gown)
  - Master of Arts in Counseling: Light Blue
  - Master of Arts in Healthcare Leadership: Royal Blue
  - Master of Arts in Higher Education Leadership: Light Blue
  - Master of Arts in Intercollegiate Leadership: Light Blue
  - Master of Arts in Strategic Leadership: Royal Blue
  - Master of Business Administration: Drab
  - Master of Education: Pink
  - Master of Music Education: Pink
  - o Master of Music in Conducting: Pink
  - Master of Science in Athletic Training: Sage
  - o Master of Science in Nursing: Apricot
  - Master of Science in Nutrition and Dietetics: Science Gold
  - Doctor of Physical Therapy: Teal (navy blue gown)
  - Master of Occupational Therapy: Slate Blue
- 7) After entering your height, weight and selecting your degree type (if applicable), click 'Continue.'
- 8) Click 'Add to Cart.'
- 9) Confirm your order information is correct and type your first and last name in the text boxes provided.
- 10) Click 'Checkout.'
- 11) Click 'Continue as a Guest' (You do not need to create a user account).