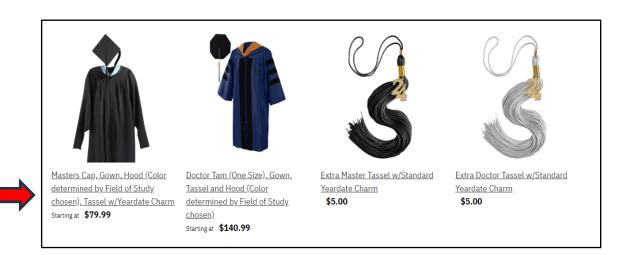

Please note: Student 1 and 2 are for undergraduate students only.

- Ship to Home (with fee) option allows students to receive their regalia within just weeks of their order!
- Ship to School (no fee) orders will arrive in late April. A package notification email will be sent when your order is available for pickup in the Campus Store. This option should only be used by graduates who take classes on campus and/or live locally. Regalia should be picked up no later than Friday, May 9, 2025.
- 4) Once you have selected your correct degree and shipment option, click on the Masters or Doctor link for 'Cap/Tam, Gown, Hood, Tassel w Year date Charm' link. Tassel comes with the gown, but if you would like an extra, you may add that here as well.