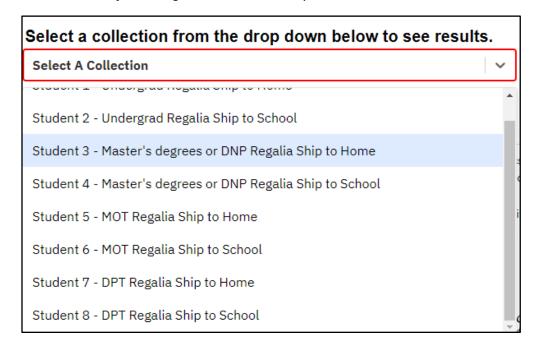

Please note: Student 1 and 2 are for undergraduate students only.

- Ship to Home (with fee) option allows students to receive their regalia within just weeks of their order!
- Ship to School (no fee) orders will arrive in late April. A package notification email will be sent when your order is available for pickup in the Campus Store. This option should only be used by graduates who take classes on campus and/or live locally. Regalia should be picked up no later than Friday, May 9, 2025.
- 4) Once you have selected your correct degree and shipment option, click on the Masters or Doctor link for 'Cap/Tam, Gown, Hood, Tassel w Year date Charm' link. Tassel comes with the gown, but if you would like an extra, you may add that here as well.