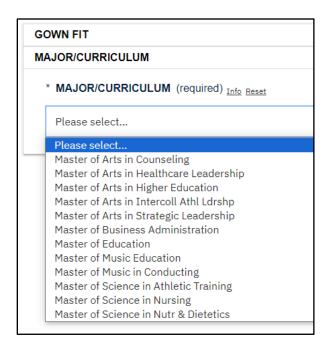

5) Click the 'Gown Fit' drop-down to provide your height and weight information.

6) Click on the Major/Curriculum **text box** to select your degree type. *Please note that this step does not apply to DPT or MOT graduates.* 

- Degree type determines hood color:
  - Doctor of Nursing Practice: Apricot (navy blue gown)
  - Master of Arts in Counseling: Light Blue
  - Master of Arts in Healthcare Leadership: Royal Blue
  - Master of Arts in Higher Education Leadership: Light Blue
  - Master of Arts in Intercollegiate Leadership: Light Blue
  - Master of Arts in Strategic Leadership: Royal Blue
  - Master of Business Administration: Drab
  - Master of Education: Pink
  - Master of Music Education: Pink
  - o Master of Music in Conducting: Pink
  - Master of Science in Athletic Training: Sage
  - o Master of Science in Nursing: Apricot
  - Master of Science in Nutrition and Dietetics: Science Gold
  - Doctor of Physical Therapy: Teal (navy blue gown)
  - Master of Occupational Therapy: Slate Blue
- 7) After entering your height, weight and selecting your degree type (if applicable), click 'Continue.'
- 8) Click 'Add to Cart.'
- 9) Confirm your order information is correct and type your first and last name in the text boxes provided.
- 10) Click 'Checkout.'
- 11) Click 'Continue as a Guest' (You do not need to create a user account).