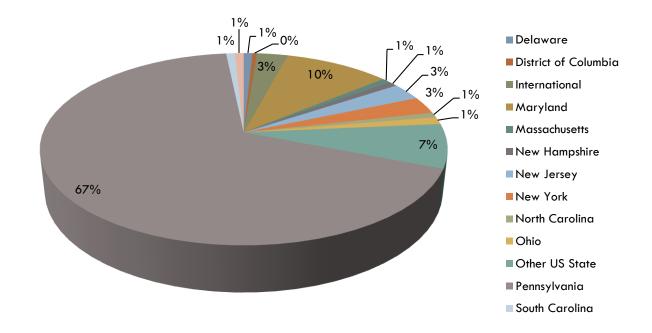

# GEOGRAPHIC DESTINATIONS

The geographic destinations for the Class of 2015 spanned the United States as well as international locations. In the U.S., the Northeast continues to be the strongest draw for Messiah College graduates, constituting approximately 87% of the graduates. International destinations totaled 3% and include Ecuador, Benin, Uganda, South Africa, Vietnam, Russia, and Spain.

The Northeast continues to be the strongest draw for Messiah College graduates, constituting approximately 87% of the responding graduates.