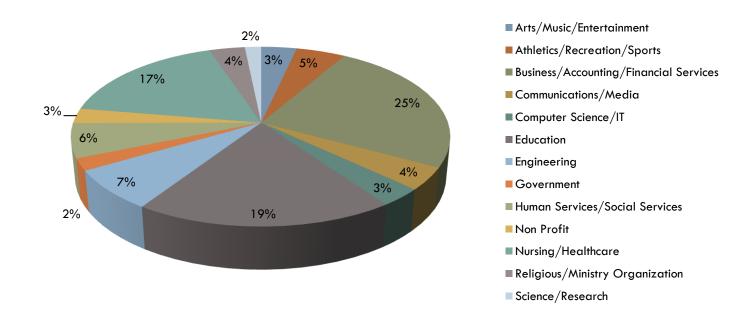

# INDUSTRY REPRESENTATION OF GRADUATES

The top three industries self-identified by survey respondents include: 1) Business/Accounting/Financial Services; 2) Education; 3) Nursing/Healthcare.