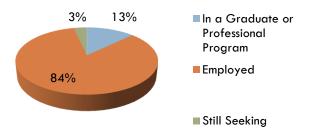

# **GENERAL SUMMARY**

Graduates of the Class of 2015 were asked to identify their **primary status** 6 to 9 months after graduation.

97% of the Class of 2015 survey respondents were employed or in a graduate or professional program within 6 to 9 months after graduation. Of those, 84% of the respondents secured employment while 13% indicated graduate or professional school as their primary activity.

The statistics for Messiah College graduates compare favorably to national averages reported by the National Association of Colleges and Employers (NACE) in their "First Destination for the College Class of 2015: Preliminary Results" report, which was presented on March 14, 2016. The following statistics show the national averages for the primary activity of the Class of 2015: 68% employment (compared to 84% for Messiah grads); 16% graduate-level programs (compared to 13% for Messiah grads); and 12% still seeking (compared to 3% for Messiah grads).