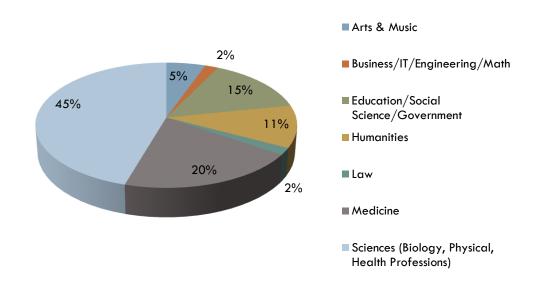

#### GRADUATE & PROFESSIONAL SCHOOL INFORMATION

13% of the Class of 2015 survey respondents reported graduate or professional school as their primary activity following graduation. The following graph displays fields of study which represent graduate and professional programs attended by these Messiah College graduates. The top three fields of student self-identified by survey respondents include: 1) Sciences (Biology/Physical/Health); 2) Medicine; 3) Education/Social Science/Government.