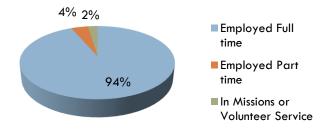

#### **EMPLOYMENT INFORMATION**

84% of the Class of 2015 survey respondents reported employment as their primary status following graduation. Graduates who are in full-time work, part-time work, and missions/volunteer service are considered as employed for the purpose of this survey. The chart below shows the breakdown of the types of employment for the Class of 2015. The survey also included an optional question about average starting salary. Of the 458 total survey respondents, 133 graduates answered this question; of these respondents, 62% reported starting salaries between \$30,000 and \$60,000. The median salary was \$40,000.

\*Please note: the following definitions were used:

Full time-30+ hours/week; includes post graduate internships, fellowships, entrepreneur experience, freelance, contract work Part time - less than 30 hours/week; includes all activities listed above

**Missions/Volunteer Service** - includes positions that are unpaid, self-funded, or provide a stipend; Military experience is also included in this category