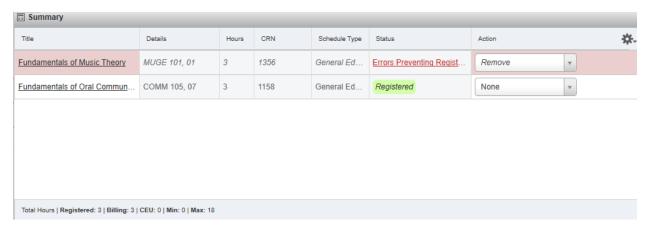

## How WaitListing Functionality Works...

1. If the section you attempt to register for is full and waitlist seats are available, the following will display after you click 'Submit Changes'. Note the "Registration Add Errors" heading.