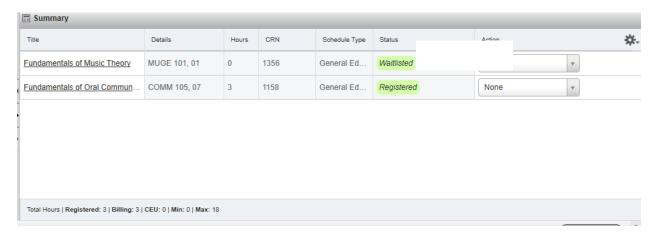

- 5. When the student receives the email informing them a seat has opened in the section, the student will need to go back to the Registration Menu in SSB and select "Web Registered" under "Action' for the waitlisted section.
  - \*\*Reminder: If the student registered for another section of the course as a 'placeholder,' they will need to DROP that section before the system will permit registration in the waitlisted section.