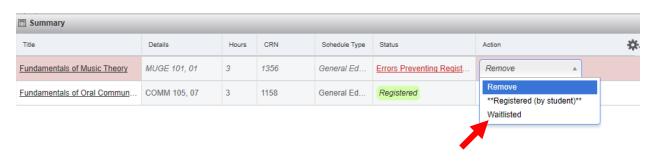

2. Students should select the 'Waitlisted' Action via the drop down button.

Total Hours | Registered: 3 | Billing: 3 | CEU: 0 | Min: 0 | Max: 18

- 3. The student must then click the "Submit Changes" button.
- 4. The student's registration screen will then display the following.