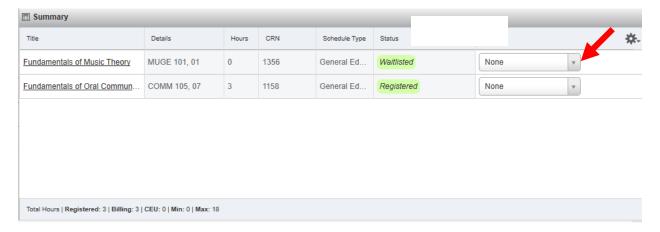

6. After selecting "Web Registered" from the drop down menu, student must click the "Submit Changes" button to save this update. The student is officially registered for the section when the green "registered" status is displayed.